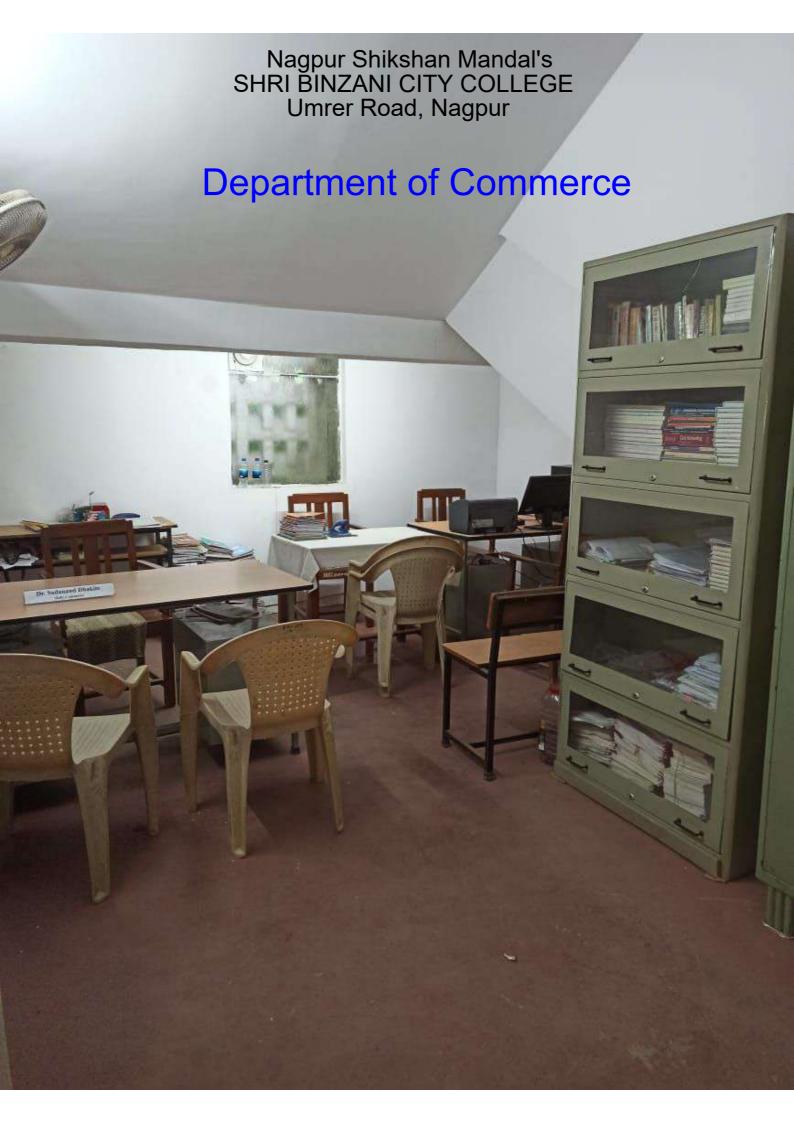

#### SHRI BINZANI CITY COLLEGE

Umrer Road, Nagpur

| S. No | Departments and Classrooms                                         |
|-------|--------------------------------------------------------------------|
| 1     | Aidanji Binzani Center for Entrepreneurship Development - NAVANKUR |
| 2     | Department of Commerce                                             |
| 3     | Department of Political Science                                    |
| 4     | Department of Marathi                                              |
| 5     | NCC                                                                |
| 6     | NSS                                                                |
| 7     | IQAC Room                                                          |
| 8     | IQAC Conference Room                                               |
| 9     | Classrooms 4 & 5                                                   |
| 10    | Classrooms 6 & 7                                                   |
| 11    | Classrooms 8 to 10                                                 |
| 12    | Classrooms 10 to 12                                                |
| 13    | Classrooms 14 & 15                                                 |
| 14    | Classrooms 16 to 18                                                |
| 15    | Classrooms 20 to 23                                                |
| 16    | Classrooms 23 to 27                                                |
| 17    | Classroom 27                                                       |
| 18    | BCCA Classrooms                                                    |
| 19    | Staffroom                                                          |
| 20    | Ramp leading to room 4                                             |