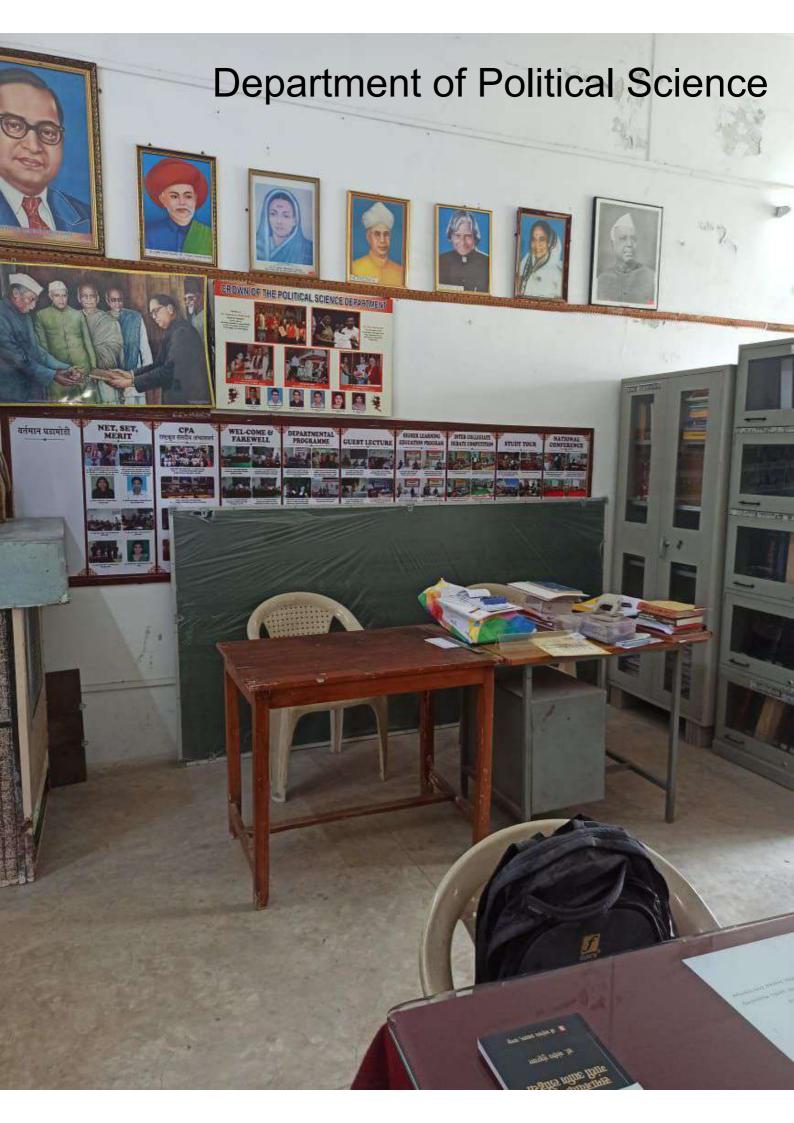

#### SHRI BINZANI CITY COLLEGE

Umrer Road, Nagpur

| S. No | Departments and Classrooms                                         |
|-------|--------------------------------------------------------------------|
| 1     | Aidanji Binzani Center for Entrepreneurship Development - NAVANKUR |
| 2     | Department of Commerce                                             |
| 3     | Department of Political Science                                    |
| 4     | Department of Marathi                                              |
| 5     | NCC                                                                |
| 6     | NSS                                                                |
| 7     | IQAC Room                                                          |
| 8     | IQAC Conference Room                                               |
| 9     | Classrooms 4 & 5                                                   |
| 10    | Classrooms 6 & 7                                                   |
| 11    | Classrooms 8 to 10                                                 |
| 12    | Classrooms 10 to 12                                                |
| 13    | Classrooms 14 & 15                                                 |
| 14    | Classrooms 16 to 18                                                |
| 15    | Classrooms 20 to 23                                                |
| 16    | Classrooms 23 to 27                                                |
| 17    | Classroom 27                                                       |
| 18    | BCCA Classrooms                                                    |
| 19    | Staffroom                                                          |
| 20    | Ramp leading to room 4                                             |