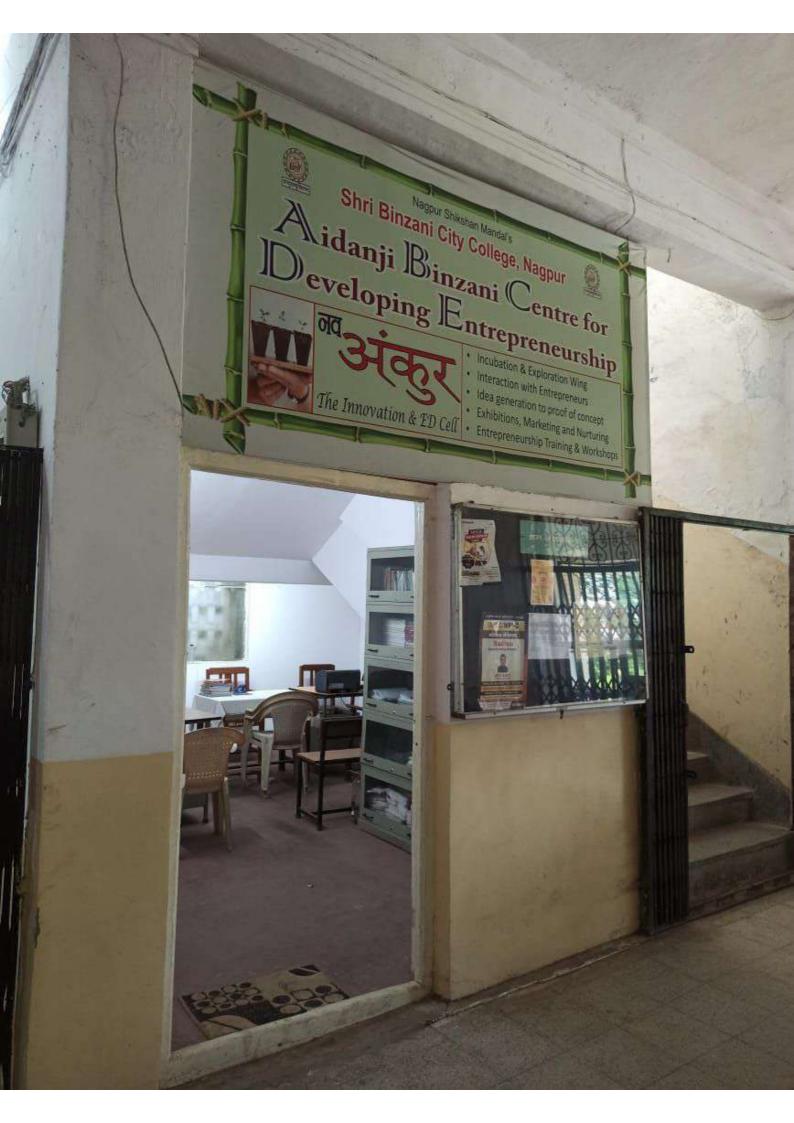

#### SHRI BINZANI CITY COLLEGE

Umrer Road, Nagpur

| S. No | Departments and Classrooms                                         |
|-------|--------------------------------------------------------------------|
| 1     | Aidanji Binzani Center for Entrepreneurship Development - NAVANKUR |
| 2     | Department of Commerce                                             |
| 3     | Department of Political Science                                    |
| 4     | Department of Marathi                                              |
| 5     | NCC                                                                |
| 6     | NSS                                                                |
| 7     | IQAC Room                                                          |
| 8     | IQAC Conference Room                                               |
| 9     | Classrooms 4 & 5                                                   |
| 10    | Classrooms 6 & 7                                                   |
| 11    | Classrooms 8 to 10                                                 |
| 12    | Classrooms 10 to 12                                                |
| 13    | Classrooms 14 & 15                                                 |
| 14    | Classrooms 16 to 18                                                |
| 15    | Classrooms 20 to 23                                                |
| 16    | Classrooms 23 to 27                                                |
| 17    | Classroom 27                                                       |
| 18    | BCCA Classrooms                                                    |
| 19    | Staffroom                                                          |
| 20    | Ramp leading to room 4                                             |